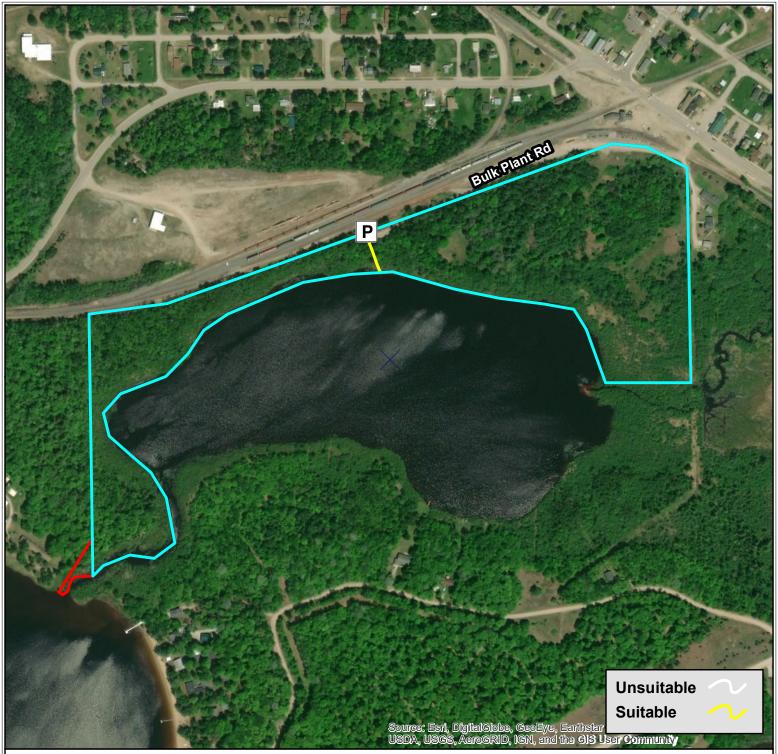

## Anna Badgley Little Trout Lake 29 +/- acres Chippewa County, Michigan

NOTE:
This geographic product was developed by Little Traverse Conservancy (LTC).
Although efforts have been made to ensure information displayed herein is accurate and useful, (LTC) assume no responsibility for errors in the information and does not guarantee that data are fine from errors or inaccuracies. Similarly (LTC) assumes no responsibility for consequences of happropriate uses or interpretations of the data. Accordingly, these digital data end distributed in present condition and user assumes all risk as to their quality, results obtained from their use, and performace of the data. (LTC) bears no responsibility to inform users of any changes made to this data. Anyone using this data is advised that precision implied by the data may far exceed actual precision.