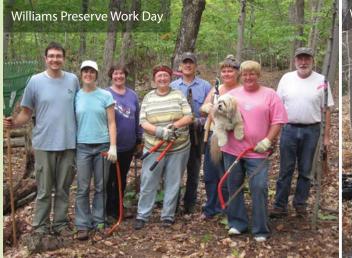

### Trails, Buildings, and Infrastrucure

- Community volunteers from Drummond Island helped clear a new trail system at the Williams Preserve.
- Volunteers and staff built 100 feet of boardwalk on the new trail at the Birge Preserve.