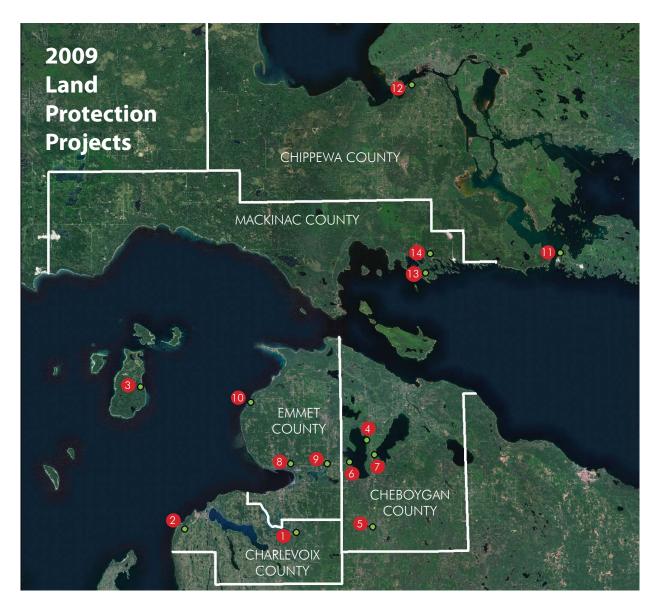

#### **CHARLEVOIX COUNTY**

- Bear River State Assist
- 2 Inwood Creek Conservation Easement
- 3 Stoffregen Beaver Island Donation

### **CHEBOYGAN COUNTY**

- 4 Anonymous Easement Donation
- **5** Eva and Vern Hanel Nature Preserve
- **6** Schirmer Conservation Easements
- 7 Mullett Lake State Assist

### **EMMET COUNTY**

- 8 Offield Family Nature Preserve
- Village of Alanson Assist
- 10 Duncan Dobson Nature Preserve
- 12 James Donaldson Moore Preserve

### **MACKINAC COUNTY**

13 Leopold Preserve addition

**Development Rights** 

# Pearson Creek Purchase of

### **CHIPPEWA COUNTY**

**U**Curtis Anderson Preserve