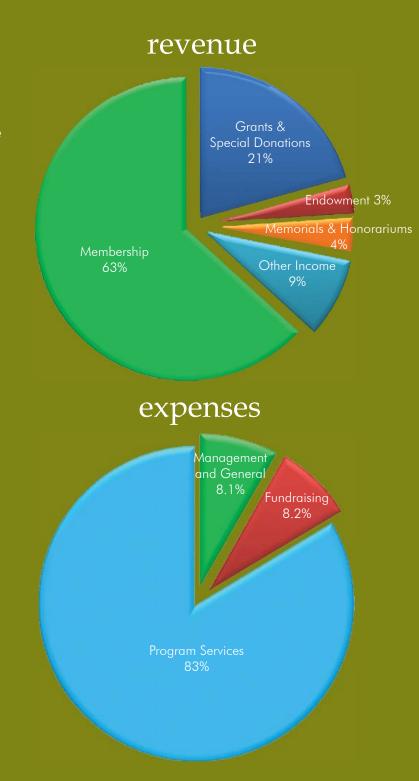

Membership support provides 66 percent of the revenues needed to fund our \$1,116,500 operational budget. In addition, we received \$230,000 from operational grants, \$45,500 from

Nicholas Azzollini and Roberta Kirn Mr. and Mrs. Charles Kirsch Ms. Connie M. Kiser Mrs. Patricia Kishigo Mr. and Mrs. Stewart C. Kissinger Peter and Susan Klaas Daniel and Tiffany Klaasen Mr. and Mrs. Harvey Kleiman Tom and Betsy Klein Dr. and Mrs. Benjamin J. Kleinstiver Mr. Daniel W. Klenczai John and Madalene Klepach Mr. James D. Kline Mark and Karlene Kline Dr. and Mrs. Frederick T. Klingbeil Laura Kateley and Jack Klingbeil Klingbeil and Reeb Families Mrs. Ruth E. Klomparens Ms. Frances L. Klonis Mr. Donald Klopcic Peter and Lonhilt Klose Mike and Emily Kloss Ms. Janet A. Kloster Mr. and Mrs. Arnaldo Kluczkowski Mr. and Mrs. Arnold Kluge Mrs. John A. Knaff Mr. and Mrs. Lee R. Knapp Mr. and Mrs. Richard H. Knapp Charles and Christine Kneese Chris and Lynsa Knickerbocker James and Denice Knicos Mr. and Mrs. Robert P. Knight David and Sharon Knoodle Dr. Marcia L. Knopp Mr. and Mrs. John Knoppe Mr. and Mrs. Thomas J. Knott Dr. and Mrs. Victor L. Knowlton Thomas and Judith Knox Mr. and Mrs. Roger M. Knutson Bruce and Cameron Koch Jim and Fran Kochensparger Patrick and Carla Kociolek Fred and Joyce Koehler Dr. and Mrs. Gary R. Koenemann Mrs. Grace A. Koeppe Mr. John C. Kohler Mrs. Louis B. Kohler Bill and Marta Kohne Mr. and Mrs. C. Michael Kojaian Mr. Edwin A. Kolacki Ms. Kelly A. Kolinski Mr. and Mrs. William Kolinski Ron and Anne Koontz Helen Fox and James Koopman Mr. and Mrs. Andrew Kopec Mr. and Mrs. Bruce M. Kopf Ms. Barbara Kopitz Mr. and Mrs. Steven E. Kopitz John and Kelley Korch Mr. Mark A. Korkus Ms. Rosemary Kornacki Mr. and Mrs. Vern Kors George and Brenda Korthauer Dr. and Mrs. Michael Koskus