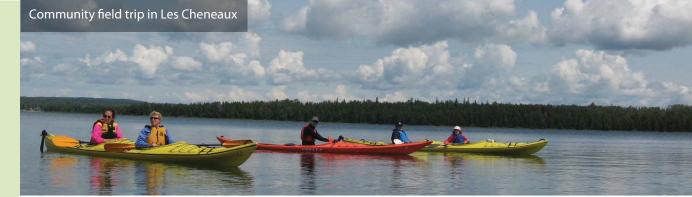

### Education

In 2009, 231 classes totaling nearly 4,800 students participated in a school year environmental education outdoor field trip. Ten classes participated in the year-long journaling program. Sixty pairs of new snowshoes were purchased thanks to several grants. Thirty-six groups checked out one of the Conservancy's Discovery Boxes throughout the year. And 15 community field trips offered around the seasons drew more than 240 individuals.