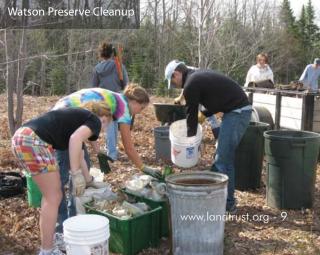

### Preserve Clean Ups

- Harbor Springs National Honor Society members, Lakeview Academy students, and community volunteers cleaned up a 1950s-era dump at the Watson Preserve.
- Emmanuel Episcopal Church volunteers removed wire fencing from the Susan Creek Preserve.
- Community volunteers cleaned up trash at Vermilion Point, some of it dating back to the Life Saving Station days in the early 1900s.
- Lake Superior State University students, faculty, and other volunteers removed old fishing shanties from the remote shoreline of Round Island Point.
- Charlevoix High School students finished the clean-up of an old farm dump at the Driggers Preserve.