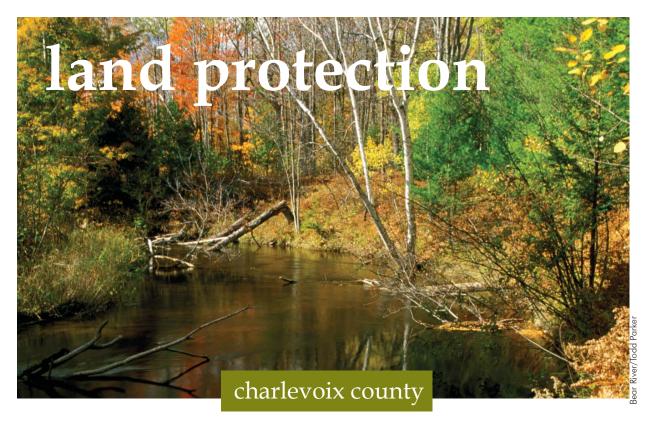

#### **CHARLEVOIX COUNTY**

- Bear River State Assist
- 2 Inwood Creek Conservation Easement
- 3 Stoffregen Beaver Island Donation

MELROSE TOWNSHIP - The Conservancy assisted the State of Michigan with acquiring 67 acres with 1,000 feet of frontage on the Bear River. The Bear River comes out of Walloon Lake and drains into Little Traverse Bay, making this riverfront property a high priority.