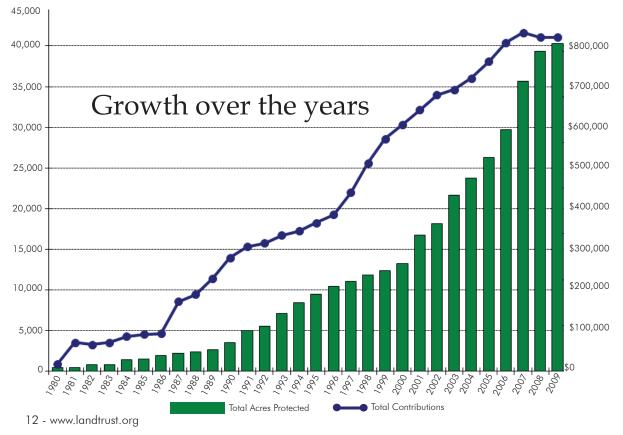

Ms. Andree Jeanne Katz

memorials and honorariums, and \$36,000 from the annual Save the Trees benefit.

In land acquisition, the Conservancy was able to protect land valued at more than \$3,640,000 last year, including land purchases of more than \$2,540,000. The purchases included the Offield Family Nature Preserve, the Hanel Preserve, and an addition to the Aldo Leopold Preserve on Marquette Island.