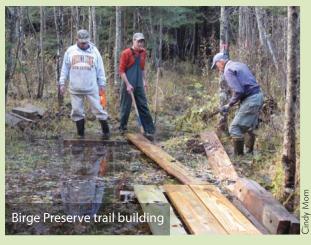

### Trails, Buildings, and Infrastrucure

- Community volunteers from Drummond Island helped clear a new trail system at the Williams Preserve.
- Volunteers and staff built 100 feet of boardwalk on the new trail at the Birge Preserve.