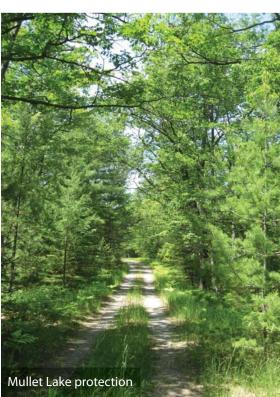

MULLETT TOWNSHIP - The largest undeveloped shoreline parcel remaining on Mullett Lake was purchased for protection. With 143 acres and 1,100 feet of unspoiled shoreline, the property was extremely high priority for protection. The North Central State Trail travels through the upland portion of the land. Eventually, this property is planned to become part of state holdings.