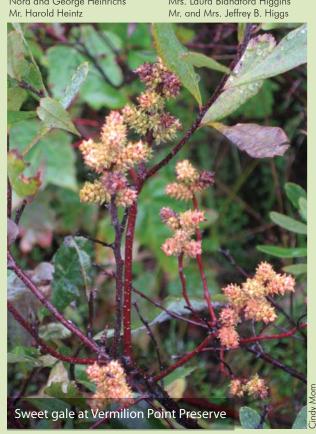

#### Habitat Restoration

- Community volunteers removed autumn olive from the Chaboiganing Preserve.
- Red pine plantations were thinned on thirty acres of the Covert Preserve, improving forest health, wildlife habitat, and aesthetics.
- Volunteers planted fifteen hundred conifer seedlings at the MacDonald Preserve.
- Eagle Scout Ryan Cartwright and his troop helped the Conservancy completed a shoreline erosion control project on the Pigeon River at the Andreae Preserve.
- Petoskey High School students removed Scotch pine saplings from the McCune Preserve as part of the Day of Caring volunteer event.
- Volunteers removed spotted knapweed from the Jinny Palms Preserve, Vermilion Point, and the Birge Preserve.
- Volunteers and staff planted trees and shrubs at Round Island Point, to restore an old road area.

### Preserve Clean Ups

- Harbor Springs National Honor Society members, Lakeview Academy students, and community volunteers cleaned up a 1950s-era dump at the Watson Preserve.
- Emmanuel Episcopal Church volunteers removed wire fencing from the Susan Creek Preserve.
- Community volunteers cleaned up trash at Vermilion Point, some of it dating back to the Life Saving Station days in the early 1900s.
- Lake Superior State University students, faculty, and other volunteers removed old fishing shanties from the remote shoreline of Round Island Point.
- Charlevoix High School students finished the clean-up of an old farm dump at the Driggers Preserve.