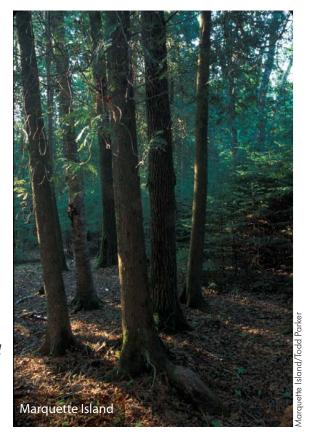

# mackinac county

CLARK TOWNSHIP - A 50-acre parcel that links major portions of the Aldo Leopold Nature Preserve together was purchased by the Conservancy. The addition brings the Marquette Island (Les Cheneaux) Preserve to 1,273 acres. The preserve includes 3.4 miles of Lake Huron shoreline. Funding for the purchase came from a North American Wetlands Conservation Act Program grant.