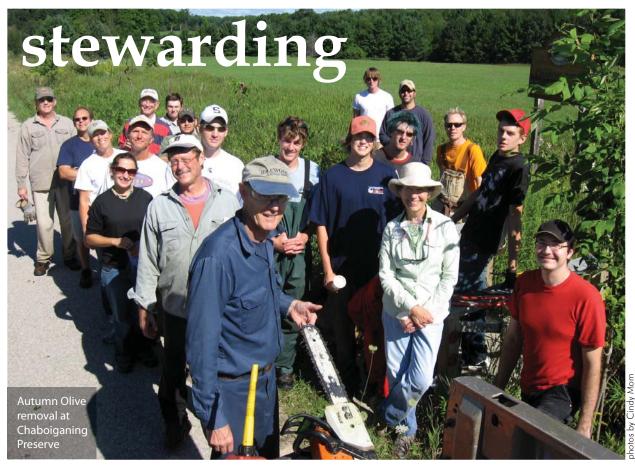

#### Habitat Restoration

- Community volunteers removed autumn olive from the Chaboiganing Preserve.
- Red pine plantations were thinned on thirty acres of the Covert Preserve, improving forest health, wildlife habitat, and aesthetics.
- Volunteers planted fifteen hundred conifer seedlings at the MacDonald Preserve.
- Eagle Scout Ryan Cartwright and his troop helped the Conservancy completed a shoreline erosion control project on the Pigeon River at the Andreae Preserve.
- Petoskey High School students removed Scotch pine saplings from the McCune Preserve as part of the Day of Caring volunteer event.
- Volunteers removed spotted knapweed from the Jinny Palms Preserve, Vermilion Point, and the Birge Preserve.
- Volunteers and staff planted trees and shrubs at Round Island Point, to restore an old road area.