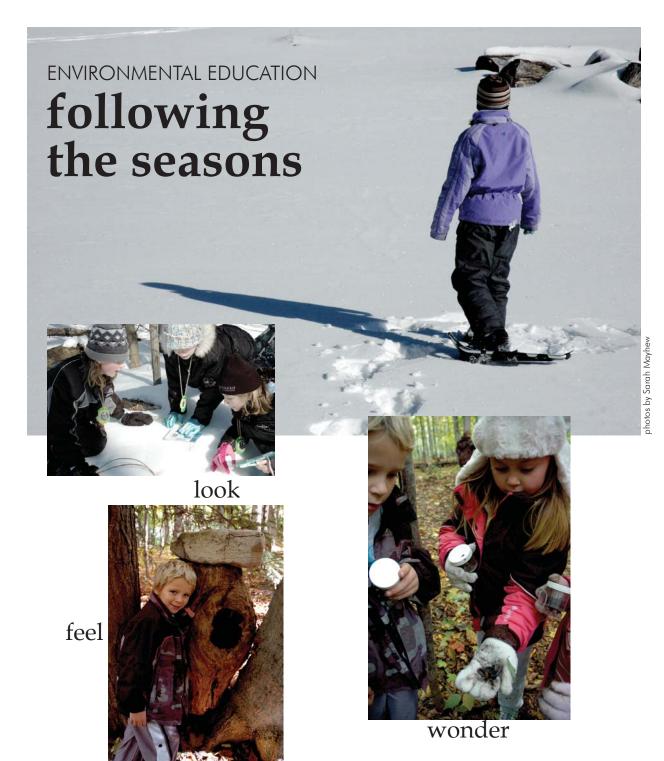

### Education

In 2009, 231 classes totaling nearly 4,800 students participated in a school year environmental education outdoor field trip. Ten classes participated in the year-long journaling program. Sixty pairs of new snowshoes were purchased thanks to several grants. Thirty-six groups checked out one of the Conservancy's Discovery Boxes throughout the year. And 15 community field trips offered around the seasons drew more than 240 individuals.