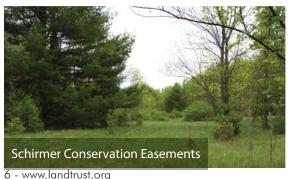

TUSCARORA TOWNSHIP - Third generation landowners and brothers Robert ("Ham") and Michael Schirmer donated conservation easements that will protect their adjacent Burt Lake watershed property from all future development. The protected land lies within three miles of two nature preserves, land protected