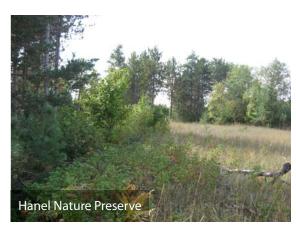

# cheboygan county

CITY OF WOLVERINE - In honor of her late husband, Eva Hanel sold 20 acres of land to the Conservancy at a significant bargain sale to create the Eva and Vern Hanel Preserve. The new preserve lies within walking distance of Wolverine schools and plans are underway to coordinate programs with the schools and the Conservancy's education department.