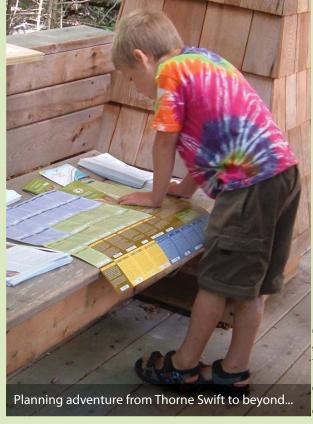

### Education

In 2009, 231 classes totaling nearly 4,800 students participated in a school year environmental education outdoor field trip. Ten classes participated in the year-long journaling program. Sixty pairs of new snowshoes were purchased thanks to several grants. Thirty-six groups checked out one of the Conservancy's Discovery Boxes throughout the year. And 15 community field trips offered around the seasons drew more than 240 individuals.