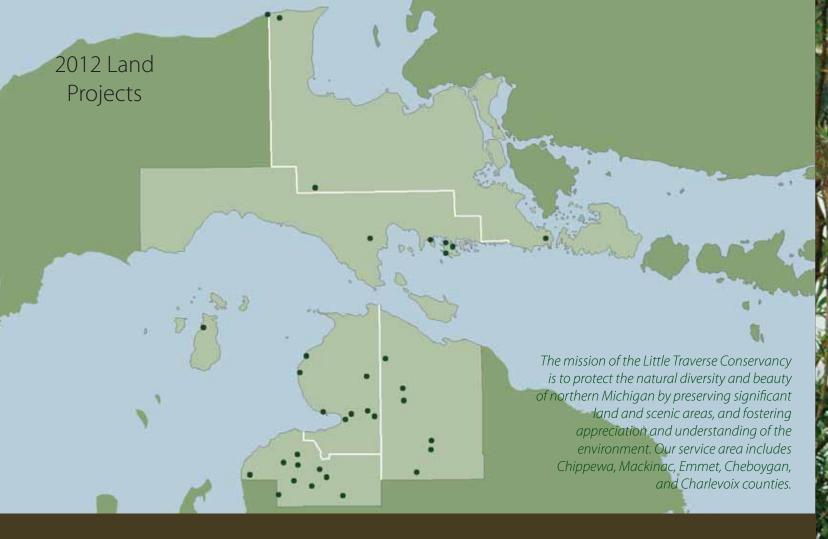

In land acquisition, the Conservancy was able to protect land valued at more than \$10,700,000 last year, including land purchases of \$3,100,000. The purchases included the additions to the Leopold Preserve in Lake Huron, a Pickerel-Crooked Channel Preserve addition, the Charles M. Taylor, III addition on Lake Charlevoix, and the Darnton Preserve near Boyne City. We also assisted with the protection of the 3,900- acre Crisp Point property with two and one half miles of Lake Superior frontage.

The Conservancy has now protected nearly 50,000 acres of land. We are very grateful for the wonderful donations we received last year from our members, supporters, grantors, and land donors. In addition, we continue to be the largest membership-supported organization in Northern Michigan. Thank you for your vision and thank you for helping protect the natural areas that define the North.