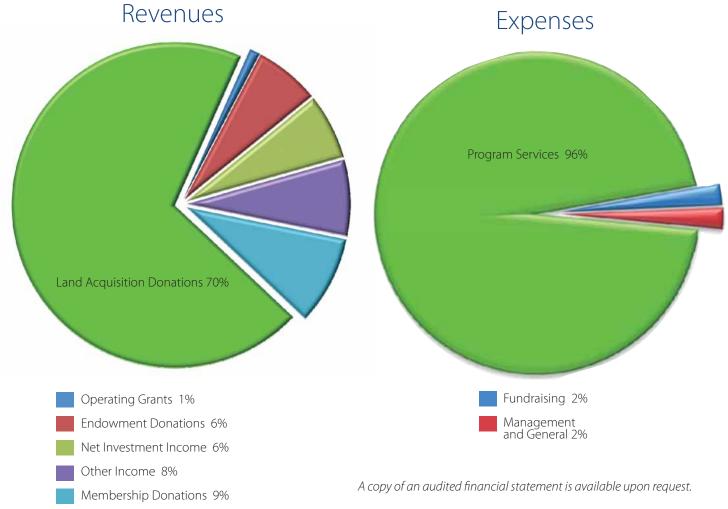

## Membership and Finance

In 2012, the Conservancy achieved a record high in membership support, a \$28,137 increase from 2011.

Thanks to the very generous support of our 3,952 individual, family, and business members, the Conservancy was able to achieve a record high in membership support, ending with \$786,091 in donations. This was \$28,137 more than the \$757,954 we received from 3,887 members in 2011.

We were pleased to welcome 368 new members to our organization last year, representing 9.3 percent of our total membership. In addition the Conservancy received increased donations from 16 percent of all renewing members, a net increase of \$74,120 from those donors. We also welcomed back 509 previous members that rejoined the Conservancy last year.

Membership support provides 60 percent of the revenues needed to fund our \$1,206,900 operational budget. In addition, we received \$76,000 from operational grants, \$53,900 from memorials and honorariums, and \$49,000 from the annual Save the Trees benefit.

In land acquisition, the Conservancy was able to protect land valued at more than \$10,700,000 last year, including land purchases of \$3,100,000. The purchases included the additions to the Leopold Preserve in Lake Huron, a Pickerel-Crooked Channel Preserve addition, the Charles M. Taylor, III addition on Lake Charlevoix, and the Darnton Preserve near Boyne City. We also assisted with the protection of the 3,900- acre Crisp Point property with two and one half miles of Lake Superior frontage.