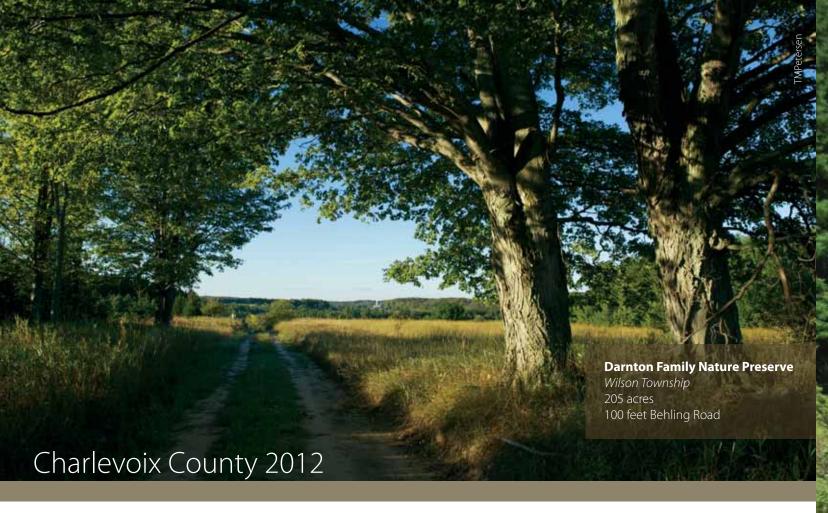

In land acquisition, the Conservancy was able to protect land valued at more than \$10,700,000 last year, including land purchases of \$3,100,000. The purchases included the additions to the Leopold Preserve in Lake Huron, a Pickerel-Crooked Channel Preserve addition, the Charles M. Taylor, III addition on Lake Charlevoix, and the Darnton Preserve near Boyne City. We also assisted with the protection of the 3,900- acre Crisp Point property with two and one half miles of Lake Superior frontage.