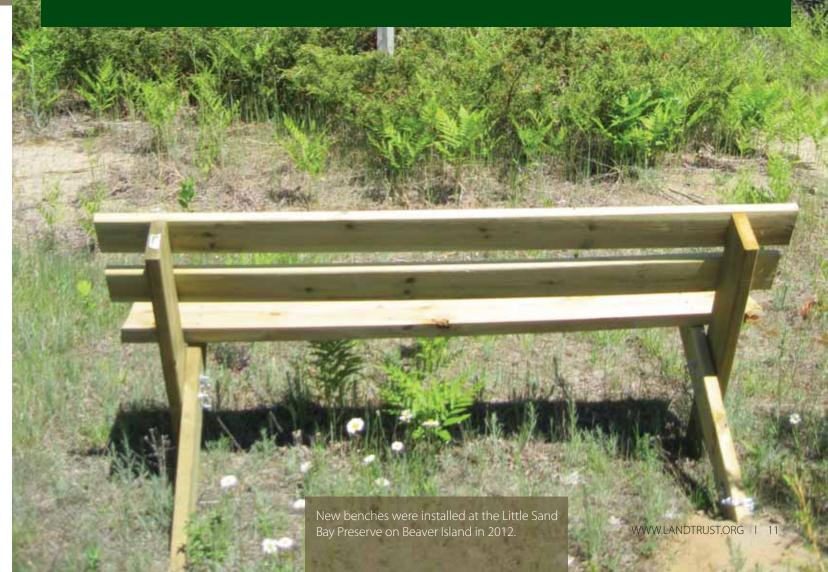

#### LITTLE SAND BAY PRESERVE

Collaborative work with Beaver Island Historical Society to preserve old house. Work included abandonment of an old well, road work, and trash clean up. New interpretative sign, trail, benches, and parking area were completed. Beaver dam removal and protected species management also occurred.