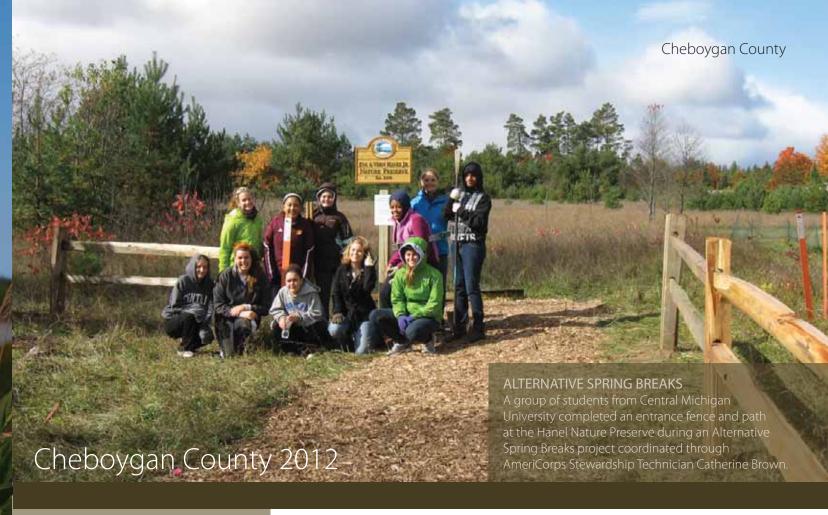

dition**

Clark Township 3.5 acres 400 feet of Lake Huron shoreline

#### **Aldo Leopold Preserve Addition**

Clark Township 21 acres 1,720 feet of Lake Huron shoreline

#### **Aldo Leopold Preserve Addition Nature Preserve Acquisition**

Clark Township 96.4 acres

#### **State Forest Assist**

St. Ignace Township 80 acres 1,230 feet frontage Charles

#### **Mertaugh Family Addition to Birge Preserve**

Clark Township 83 acres 1,500 feet of Lake Huron

## stewardship highlights

#### ALDO LEOPOLD PRESERVE

Planned for removal of cabin. Inspected Duck Bay dock and coordinated repairs. Scouted new parcel additions and planned for a new connector trail.

#### BIRGE PRESERVE

Planned for future new trails connecting to Hiawatha National Forest land and Search Bay. Trail work and maintenance.



#### **Roberts Easement Donation**

330 feet Little Trout Lake

#### **Roeder Easement Donation**

#### Wabun Nature Preserve

#### Aaron J. and Adrienne N. **Pieniozek Nature Preserve**

2 acres adjacent to Chaboiganing Nature Preserve

#### **Reed's Pigeon River Preserve**

4,400 feet Pigeon River

#### **Cudlip State Assist**

480 acres Over a mile of Pigeon River

## stewardship highlights

#### ANDREAE & BANWELL NATURE PRESERVES

Removed old Banwell cabin and constructed boardwalk and bridge. Held winter trail exploration event. Coordinated volunteer projects and events involving benches, parking lot, floor painting, cabin furniture, trail work, and erosion control. Revised Andreae cabin rules and updated Andreae Cabin brochure. Eagle Scout Duncan Dobson completed a new gate and oth