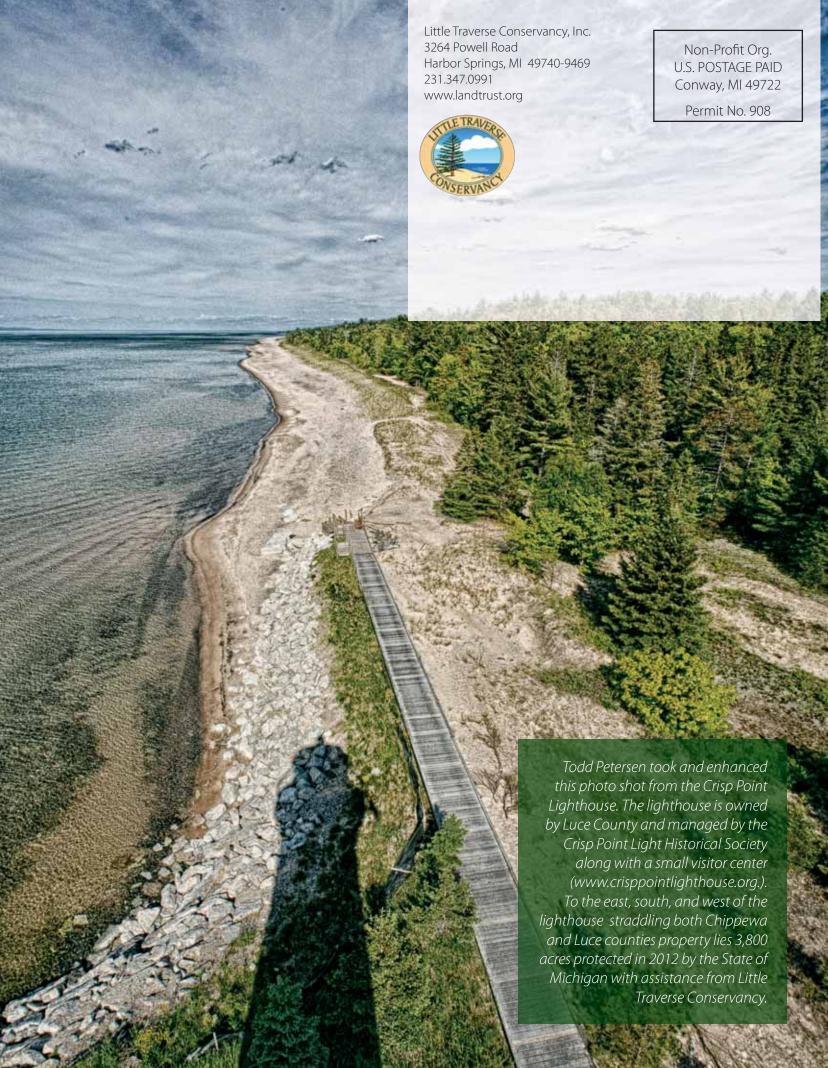

In land acquisition, the Conservancy was able to protect land valued at more than \$10,700,000 last year, including land purchases of \$3,100,000. The purchases included the additions to the Leopold Preserve in Lake Huron, a Pickerel-Crooked Channel Preserve addition, the Charles M. Taylor, III addition on Lake Charlevoix, and the Darnton Preserve near Boyne City. We also assisted with the protection of the 3,900- acre Crisp Point property with two and one half miles of Lake Superior frontage.