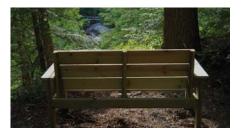

> A new bench was built and placed by Dale Landes for enjoying views of the Pigeon River on the Andreae Preserve. The Andreae cabin is frequently used by area scout groups who help with the maintenance and upkeep of the facilities.