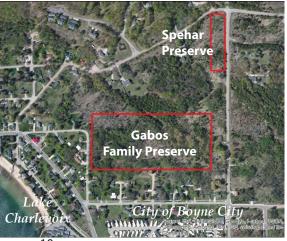

#### Gabos Family Preserve & Spehar Preserve Addition South Arm Township

City of Boyne City

The new 17-acre Gabos Family Preserve was donated by Michael Gabos in 2014. The preserve offers wildlife habitat and scenic protection and is surrounded by a neighborhood within the city limits of Boyne City. It also lies close to the Spehar Preserve, which grew slightly in the same year with a small land acquisition.