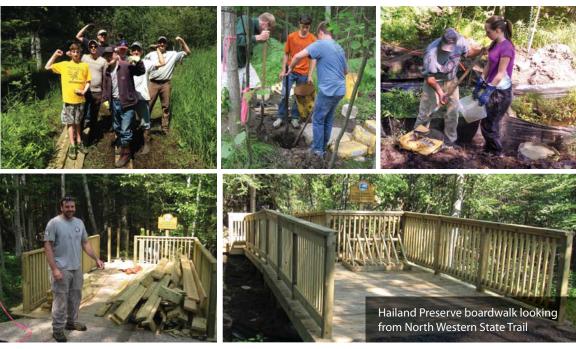

#### All in a community.

During the summer of 2014, the Conservancy was blessed to have numerous individuals and groups donate their time and talents to assist our staff with completing two major boardwalk and overlook projects at nature preserves along the North Western State Trail near Petoskey.

ABOVE: A brand new platform complete with a bike rack and boardwalk heading into the preserve was completed at the Hailand Preserve with assistance from Eagle Scout candidate Zach Hunt and his troop, along with additional volunteers. The decking invites trail users to access the preserve and hike the 1.5 miles of trail through both Hailand the adjacent Helstrom preserve.

BELOW: A grant from the Petoskey-Harbor Springs Area Community Foundation and hours of volunteer work donated by Evening Star Joinery allowed for the completion of a new Round Lake overlook platform. North Western State Trail users who park at Spring Lake Park near Petoskey encounter the platform roughly 1.5 miles north along the trail.

Fochtman Preserve Round Lake overlook along North Western State Trail.