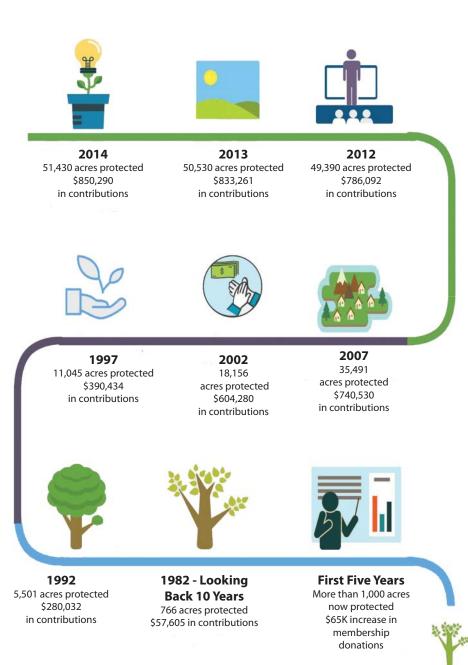

aces and experiences that mean so much to you:

**Bequests** - Gifts of cash, personal property, or appreciated securities can be given without affecting your income during your lifetime.

**Retirement Assets** - It is possible to designate all or a portion of unspent retirement fund assets. You may find it is worth more than when left to heirs.

**Life Income Gifts** - Receive regular income payments for life in exchange for your gift of cash, appreciated securities, or other assets such as real estate.

**Charitable Lead Trusts** - Provide regular support to Little Traverse Conservancy for a defined period (a specific number of years or an individual's lifetime). When the trust terminates, the remaining assets are paid to your heirs.

# Membership & Land Protection Growth

## 1972-2014



in 1972

LTC founded



# In 2014...

- 224 volunteers donated 1,796 hours.
- 35 volunteers monitored 32 kestrel nest boxes; 1 successful nest fledged 5 kestrels.
- 18 volunteers contributed 113 hours on Day of Caring.
- 12 volunteers helped lead community field trips.
- 137 preserve monitors and 57 trail stewards volunteered at 140 preserves.
- 20 volunteers helped mail 38,000 membership letters.
- 72 volunteers, including 5 community groups, donated 286 hours at 9 stewardship work bees.
- 22 preserve monitors or trail stewards retired from their volunteer positions.

### Examples of hours spent on volunteer projects:

- McCune trail improvements 118 hours
- Community service work 76 hours
- Invasive species removal at various preserves – 32 hours

# 2015 Land & Stewardship Highlights