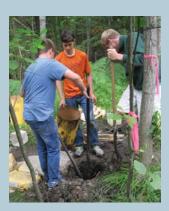

### TRAIL VOLUNTEER PROJECTS 2014

#### All in a community.

During the summer of 2014, the Conservancy was blessed to have numerous individuals and groups donate their time and talents to assist our staff with completing two major boardwalk and overlook projects at nature preserves along the North Western State Trail near Petoskey.