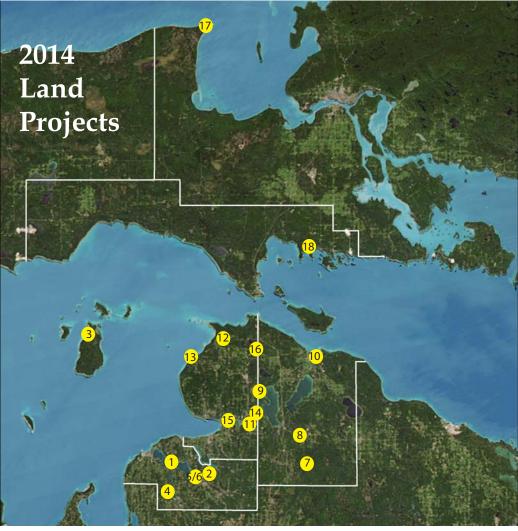

## 2014 Land Protection Projects

#### CHARLEVOIX

- 1 Camp Seagull
- 2 Karkosak Conservation Easement
- 3 Barney's Lake Preserve Addition
- 4 Marchio Preserve
- 5 Gabos Family Preserve
- 6 Spehar Preserve Addition

#### CHEBOYGAN

- 7 Greenwood Foundation Conservation Easement
- 8 Banwell Preserve Addition
- 9 Niiwin Ziingaak Preserve
- 10 Duncan Bay Nature Preserve

#### EMMET

- 11 Elbert Family Nature Preserve
- 12 Ralph and Ursula Compton Nature Preserve
- 13 Unnamed Nature Preserve
- 14 Waldron Fen Nature Preserve
- 15 Joseph J. Schott Nature Preserve
- 16 Veling Preserve Addition

#### CHIPPEWA

17 - Barb's Beach Preserve

#### MACKINAC

18 - Birae Preserve Complex Addition