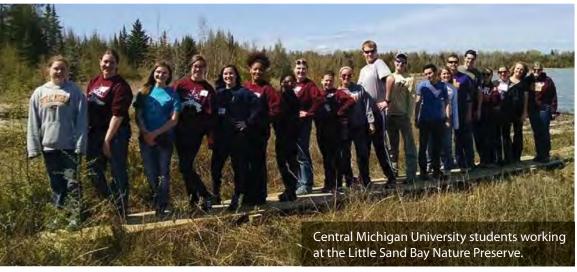

# Volunteers

many hands, many talents

In 2014, volunteers contributed time to Little Traverse Conservancy valued at nearly \$40,000!

352 volunteers donated 3,932 hours organization-wide. Within this number are volunteers from all of our departments as well as mailing volunteers, the EcoStewards program (including 65 school age volunteers middle school through college age), 45 kestrel nest box monitors, and five eagle scout volunteers. These groups included the Fisheries and Wildlife Club from Lake Superior State University which built trails at the Round Island Point Nature Preserve,

a University of Michigan Field Botany class completing a Floristic Quality Inventory at the Duncan Bay Nature Preserve, the Junior National Honor Society at Concord Academy in Boyne City that installed and regularly monitor a kestrel nest box (American kestrel is their school mascot!), a Harbor Springs Middle School class that mapped a vernal pool at the Offield Nature Preserve and dispersed seeds at the Meadowgate Preserve, and an Eagle Scout and his troop mates who built trails at the McCune Preserve.