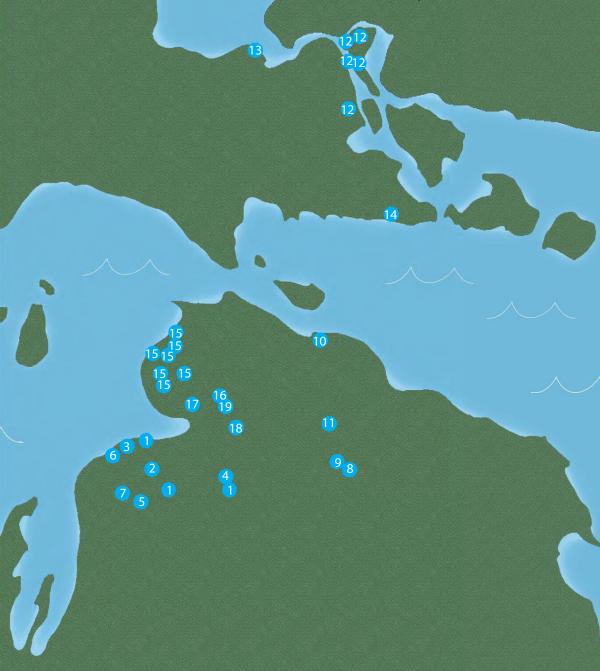

# Land Projects

### CHARLEVOIX COUNTY

- 1 Forests for the Future Working Forest Reserves
- 2 Whiting Park Assist
- 3 Consumers Energy Gift to Susan Creek Nature Preserve
- 4 Gitcha-ninj Nebish Conservation Easement
- 5 Michael Conservation Easement
- 6 Boulder Park Addition
- 7 Addition to SCL-SML

### CHEBOYGAN COUNTY

- 8 Black River Assist
- 9 Oxbow Creek Assist
- 10 Cheboygan State Park Assist
- 11 Forests for the Future Assist Project

### **CHIPPEWA COUNTY**

- 12 Forests for the Future Working Forest Reserves
- 13 Point Iroquois Assist & Transfer
- 14 Ellen Elliot Weatherbee Nature Preserve Donation

### **EMMET COUNTY**

- 15 Forests for the Future Working Forest Reserves
- 16 Ponshewaing Preserve Addition
- 17 Michael Cameron Dempsey Preserve
- 18 Atchison Conservation Easement
- 19 Addition to Elbert Family Nature Preserve