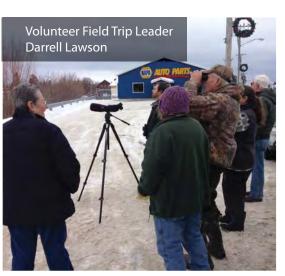

# Volunteers

many hands, many talents

In 2014, volunteers contributed time to Little Traverse Conservancy valued at nearly \$40,000!

352 volunteers donated 3,932 hours organization-wide. Within this number are volunteers from all of our departments as well as mailing volunteers, the EcoStewards program (including 65 school age volunteers middle school through college age), 45 kestrel nest box monitors, and five eagle scout volunteers. These groups included the Fisheries and Wildlife Club from Lake Superior State University which built trails at the Round Island Point Nature Preserve,

a University of Michigan Field Botany class completing a Floristic Quality Inventory at the Duncan Bay Nature Preserve, the Junior National Honor Society at Concord Academy in Boyne City that installed and regularly monitor a kestrel nest box (American kestrel is their school mascot!), a Harbor Springs Middle School class that mapped a vernal pool at the Offield Nature Preserve and dispersed seeds at the Meadowgate Preserve, and an Eagle Scout and his troop mates who built trails at the McCune Preserve.