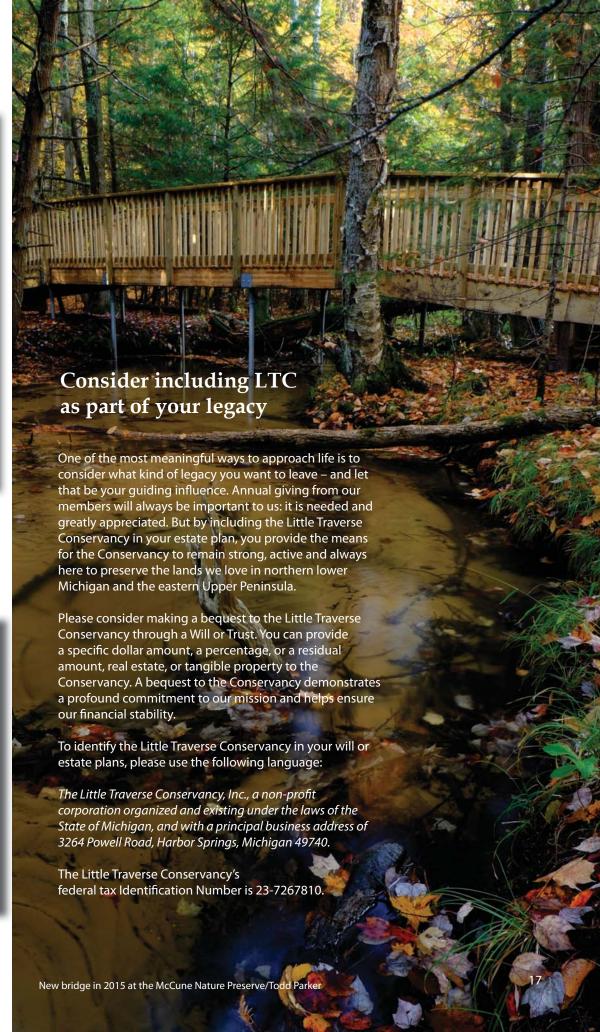

A NEW TYPE OF PROTECTED LAND: Included among the 2015 projects featured in these pages are Working Forest Reserves, a new class of properties that expand upon the Conservancy's well-known system of Nature Preserves. Working Forest Reserves have come to LTC enrolled in the Michigan Commercial Forest Program (CFP), dedicated to providing a sustainable and environmentally appropriate stream of forest products to promote economic prosperity and sound resource management across the North. These Conservancy lands receive the same treatment by local and state government as private CFP lands with taxes paid and harvesting undertaken periodically. All Working Forest Reserves are open for public hunting and trapping as required by law, and the Conservancy ups the ante a bit by making these lands open not just for these recreational uses but year-round for hiking, snowshoeing, cross-country skiing and other non-motorized recreation. It's old fashioned conservation at its best, in the tradition of Theodore Roosevelt and Aldo Leopold, bringing the Conservancy into the fore as a steward of working forests that can serve as examples for other forest land owners.