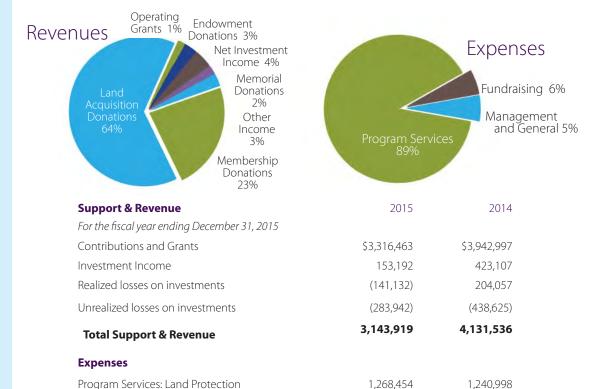

# Membership and Finance

The Conservancy's membership program achieved a new record last year, ending with \$855,675 in donations from 3,966 individual, family and business members. This was \$5,500 more than the \$850,190 received from 3,917 members in 2014. We are very thankful for the wonderful support we received from our members during 2015.

The Conservancy was pleased to welcome 401 new members to our organization last year, representing 10 percent of our total membership. In addition the Conservancy received increased donations from 16 percent of all renewing members, a net increase of \$82,904 from these donors. We also welcomed back 454 previous members that rejoined the Conservancy last year.

Membership support provides 64 percent of the revenues needed to fund our \$1,325,800 operational budget. In addition, we received \$46,000 from operational grants, \$463,000 from endowment income, \$57,000 from memorials and honorariums, and \$55,000 from the annual Save the Trees benefit. In land acquisition, the Conservancy was able to protect land valued at more than \$3,590,000 last year, including land purchases of more than \$324,000.

Once again we appreciate the wonderful donations we received last year from our members, supporters, grantors and land donors. This support has allowed the Conservancy to protect more than 54,000 acres since 1972, and we continue to be the largest membership-supported organization in Northern Michigan. Thank you for your vision and thank you for helping to protect the natural areas that define the North.