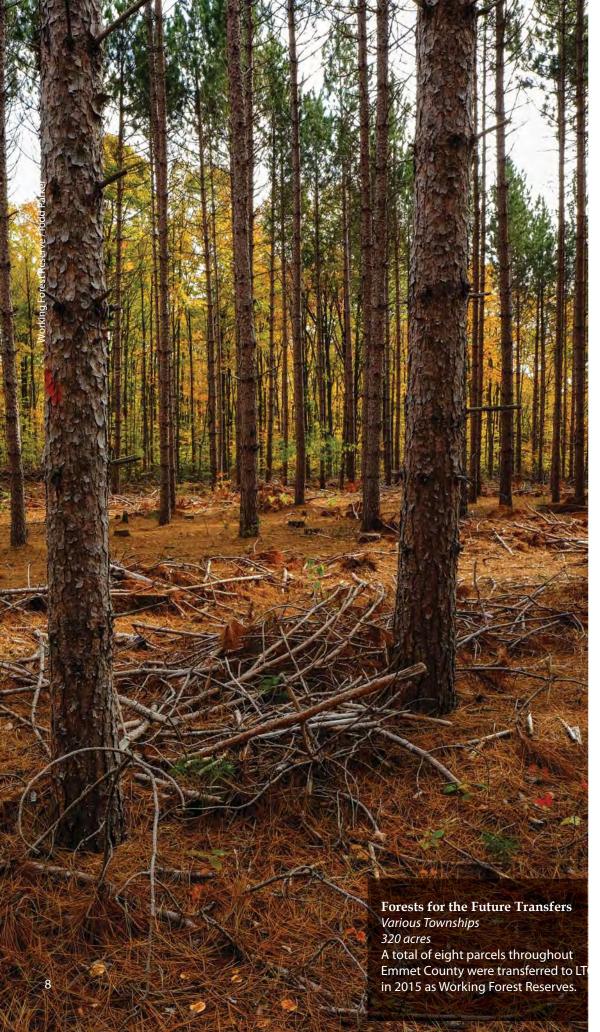

A NEW TYPE OF PROTECTED LAND: Included among the 2015 projects featured in these pages are Working Forest Reserves, a new class of properties that expand upon the Conservancy's well-known system of Nature Preserves. Working Forest Reserves have come to LTC enrolled in the Michigan Commercial Forest Program (CFP), dedicated to providing a sustainable and environmentally appropriate stream of forest products to promote economic prosperity and sound resource management across the North. These Conservancy lands receive the same treatment by local and state government as private CFP lands with taxes paid and harvesting undertaken periodically. All Working Forest Reserves are open for public hunting and trapping as required by law, and the Conservancy ups the ante a bit by making these lands open not just for these recreational uses but year-round for hiking, snowshoeing, cross-country skiing and other non-motorized recreation. It's old fashioned conservation at its best, in the tradition of Theodore Roosevelt and Aldo Leopold, bringing the Conservancy into the fore as a steward of working forests that can serve as examples for other forest land owners.

# 2015 Forests for the Future Acquisitions

In 2015, a total of 120 acres in Charlevoix County's Hayes, Hudson, and Wilson townships were transferred from Forests for the Future to LTC as Working Forest Reserves.