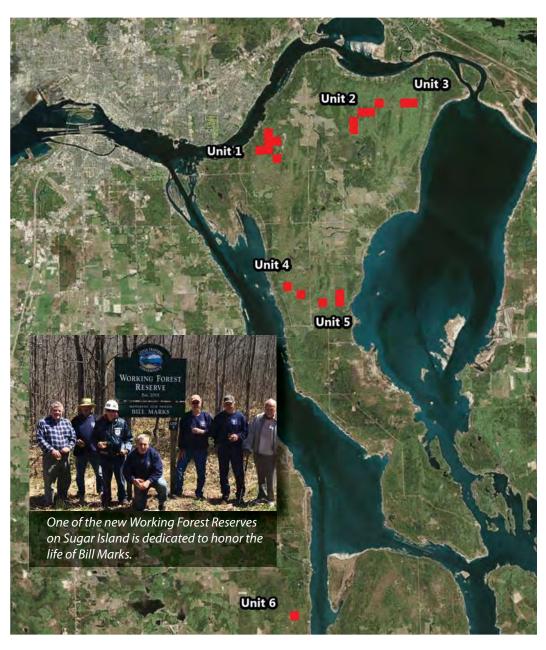

### CHIPPEWA COUNTY LAND PROTECTION

Six tracts totaling 760 acres of Chippewa County land — five of them on Sugar Island — were donated to Little Traverse Conservancy in 2015 as Working Forest Reserves. In addition, a 24-acre parcel on Sugar Island was purchased to improve access to the new reserves.

### STEWARDING OUR PROTECTED LANDS

"Overseeing the monitoring of all 274 conservation easements in 2015, I had an intimate look at the contribution our region's landowners are making towards preserving our beautiful region. Together they are doing something grand and it is truly gratifying to be working with these landowners!"

- Derek Shiels, Easement and Stewardship Specialist

The Conservancy continues to manage and care for the lands that have been entrusted to us since we were founded. We currently monitor 274 conservation easements and volunteers help monitor nearly 200 preserve management units. Additionally in 2015, we added new parking areas and expanded others (see right), added winter grooming to a number of trails, and employed the use of trail cameras to count the number of users on our nature preserves. We were gratified to see that improvements to our modest parking areas led to more than modest increases in preserve visitation. In fact, the number of people visiting the preserves increased as much as tenfold when improved access was provided. We saw similar increases in usage when winter grooming invited and encouraged a greater variety of uses during the cold months.