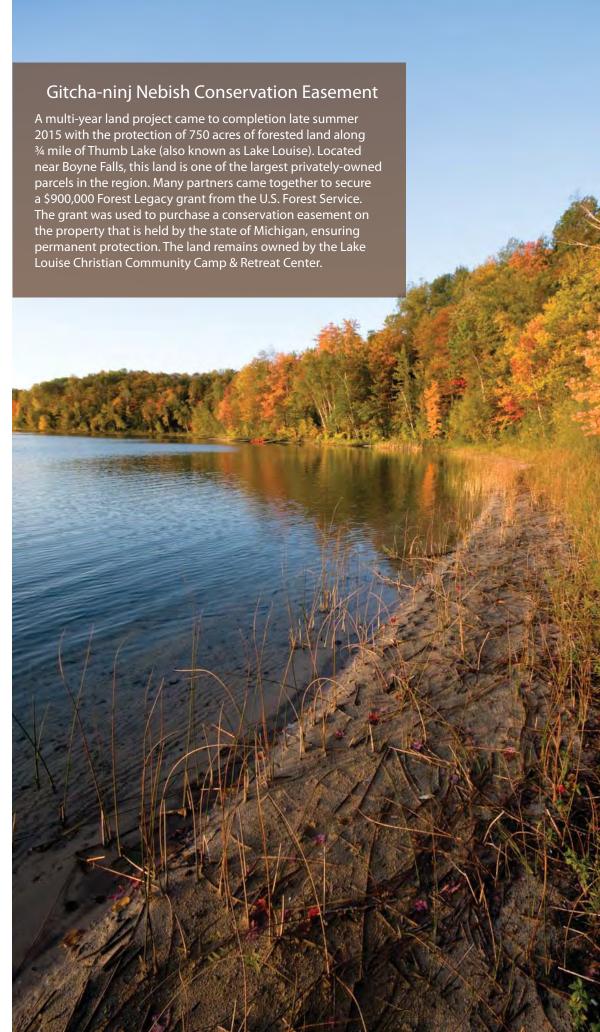

tection of this high quality watershed on the edge of East Jordan.



### **Boulder Park Addition**

City of Charlevoix

1 acre

This land was donated to expand the Boulder Park Nature Preserve, a neighborhood preserve near the Charlevoix Hospital.



### Addition to St. Clair Lake/Six Mile Lake Natural Area

South Arm Township
300 feet St. Clair Lake/Six Mile Lake
258 feet frontage along C-48
Purchased jointly with the Grand Traverse
Regional Land Conservancy, this addition
continues to build on the SCL/SML Natural
Area that now includes 263 acres and 2.4
miles of shoreline.



# 2015 Forests for the Future Acquisitions

In 2015, a total of 120 acres in Charlevoix County's Hayes, Hudson, and Wilson townships were transferred from Forests for the Future to LTC as Working Forest Reserves.





### EMMET COUNTY LAND PROTECTION

Michael Cameron Dempsey Preserve Little Traverse Township 10 acres Donated by Michael's parents, Jack and

Donated by Michael's parents, Jack and Suzzanne Dempsey, this preserve honors the life of a young man who found solace and beauty in nature.





Ponshewaing Preserve Addition
Littlefield Township
9 acres
700 feet Crooked Lake shoreline
True grassroots fundraising from a
family foundation and local donors
resulted in a beautiful shoreline
addition to this inland lakes preserve.

Atchison Conservation Easement Springvale Township 80 acres - A donated conservation easement by Les and Linda Atchison will ensure that the land will always be undeveloped, regardless of future ownership.





Addition to Elbert Family
Preserve and Black Hole
Preserve Man