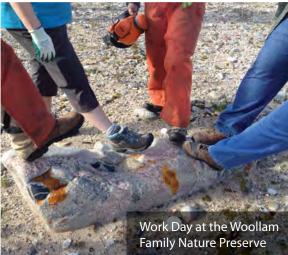

# Volunteers

many hands, many talents

In 2014, volunteers contributed time to Little Traverse Conservancy valued at nearly \$40,000!

352 volunteers donated 3,932 hours organization-wide. Within this number are volunteers from all of our departments as well as mailing volunteers, the EcoStewards program (including 65 school age volunteers middle school through college age), 45 kestrel nest box monitors, and five eagle scout volunteers. These groups included the Fisheries and Wildlife Club from Lake Superior State University which built trails at the Round Island Point Nature Preserve,

a University of Michigan Field Botany class completing a Floristic Quality Inventory at the Duncan Bay Nature Preserve, the Junior National Honor Society at Concord Academy in Boyne City that installed and regularly monitor a kestrel nest box (American kestrel is their school mascot!), a Harbor Springs Middle School class that mapped a vernal pool at the Offield Nature Preserve and dispersed seeds at the Meadowgate Preserve, and an Eagle Scout and his troop mates who built trails at the McCune Preserve.