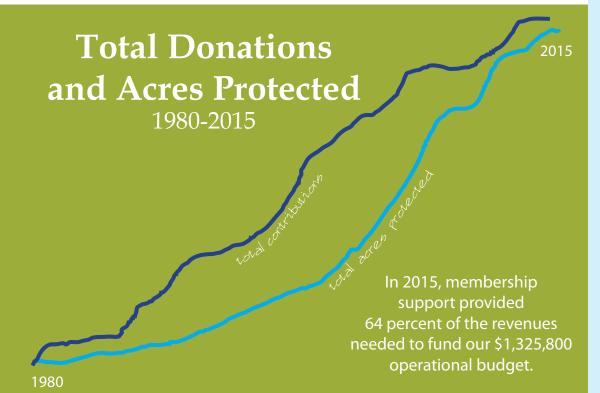

# Membership and Finance

The Conservancy's membership program achieved a new record last year, ending with \$855,675 in donations from 3,966 individual, family and business members. This was \$5,500 more than the \$850,190 received from 3,917 members in 2014. We are very thankful for the wonderful support we received from our members during 2015.

Membership support provides 64 percent of the revenues needed to fund our \$1,325,800 operational budget. In addition, we received \$46,000 from operational grants, \$463,000 from endowment income, \$57,000 from memorials and honorariums, and \$55,000 from the annual Save the Trees benefit. In land acquisition, the Conservancy was able to protect land valued at more than \$3,590,000 last year, including land purchases of more than \$324,000.