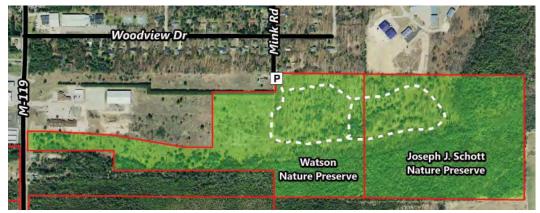

Nearly four miles of trail are available and parking is bus-friendly here as well now!

**Schott Preserve** Following the 2014 acquisition of the Schott Preserve, staff expanded the trail system between the Watson Family and Joseph J. Schott preserves making it an easy destination between Petoskey and Harbor Springs for school groups, hikers, and preserve neighbors.