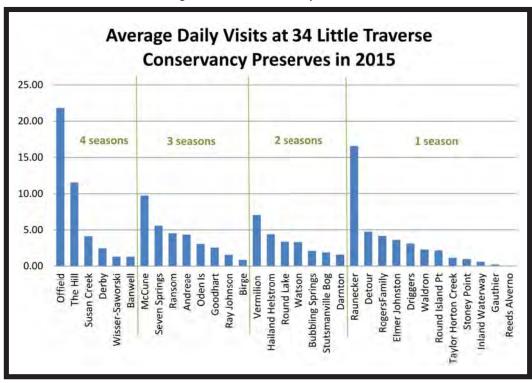

Using trail cameras to record all visits on some preserves and samples on others, we concluded that roughly 32,000 visits were paid to 34 of our most popular preserves in 2015.

# 2015 Preserve Visit Totals

Total visits counted: 22,995 Total visits extrapolated: 32,346 Average number of visits per day: 63.8 to 88.6 visits per day

**Below:** A comparison of the average number of daily visits (ADV) among 34 LTC nature preserves for 2015. The preserves are grouped by the number of seasons that they were monitored. Raunecker Nature Preserve has the second highest ADV, but it was only monitored in the summer.