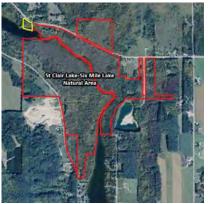

### Addition to St. Clair Lake/Six Mile Lake Natural Area

South Arm Township
300 feet St. Clair Lake/Six Mile Lake
258 feet frontage along C-48
Purchased jointly with the Grand Traverse
Regional Land Conservancy, this addition
continues to build on the SCL/SML Natural
Area that now includes 263 acres and 2.4
miles of shoreline.