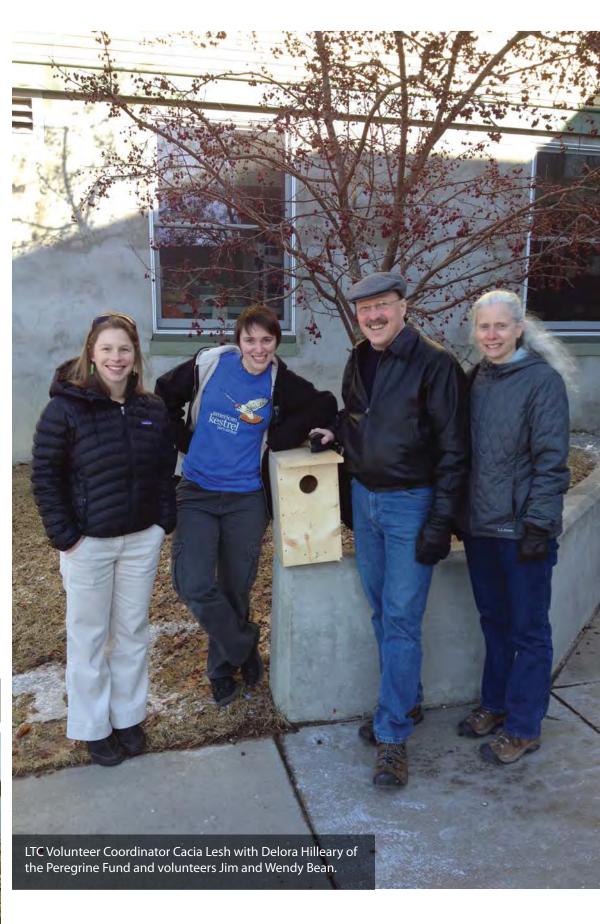

# Volunteers

many hands, many talents

In 2014, volunteers contributed time to Little Traverse Conservancy valued at nearly \$40,000!

352 volunteers donated 3,932 hours organization-wide. Within this number are volunteers from all of our departments as well as mailing volunteers, the EcoStewards program (including 65 school age volunteers middle school through college age), 45 kestrel nest box monitors, and five eagle scout volunteers. These groups included the Fisheries and Wildlife Club from Lake Superior State University which built trails at the Round Island Point Nature Preserve,

a University of Michigan Field Botany class completing a Floristic Quality Inventory at the Duncan Bay Nature Preserve, the Junior National Honor Society at Concord Academy in Boyne City that installed and regularly monitor a kestrel nest box (American kestrel is their school mascot!), a Harbor Springs Middle School class that mapped a vernal pool at the Offield Nature Preserve and dispersed seeds at the Meadowgate Preserve, and an Eagle Scout and his troop mates who built trails at the McCune Preserve.