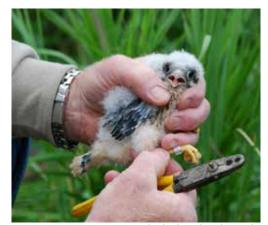

## **VOLUNTEER Highlights & Partnerships**

- 383 Volunteers gave 3,688 hours organization wide. Within this number are volunteers from our Education, Stewardship and Communications departments. These volunteers save the Conservancy \$86,889!
- The 2nd annual BioBlitz was held at the Braun Nature Preserve. 58 BioBlitz participants recorded 443 species including one federally endangered plant!
- 18 Earth Day volunteers planted more than 150 trees at Offield Preserve.
- · Eight community volunteers cleaned up a flatbed load of trash that was illegally dumped in the parking area of the Birge Preserve.
- Little Traverse Bay Bands of Odawa Indians Youth Conservation Corps helped out at Andreae and Susan Creek preserves.
- · Partner groups included: Little Traverse Bay Bands of Odawa Indians Youth Conservation Corps, East Jordan High School, Harbor Springs Middle School, Chemical Bank professional staff, Consumer's energy professional staff, Char-Em United Way.
- 144 Preserve Stewards gave 1,205 hours keeping our preserve trails clear, boundaries marked and rules followed.
- 175 EcoStewards spent 720 hours on citizen science projects including a forest ecology consultant, eagle scout project, frog and toad surveys, vernal pool monitoring, kestrel nest box monitoring, and invasive plant removal. American Kestrel chicks

- were banded by volunteer and licensed bird bander, Ed Pike at multiple nest boxes on preserves and conservation easements.
- Middle schooler Jacob VanPatten completed three grassland bird surveys to help us with our agricultural management on those nature preserves.
- Eight volunteer work bees were held.
- Tuesday Trail Blazers Group: Richard Jenkins and John Baker accomplished a multitude of tasks year-round!

Ed Pike banding kestrels