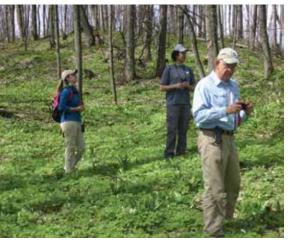

conservation easements were monitored in 2017.

University of Michigan graduate students created a forest health monitoring protocol for our Working Forest Reserves so that LTC can track changes in plant and animal diversity and overall ecological health of a forest before and after timber harvest. They are shown here working with volunteer biologist Glen Matthews.