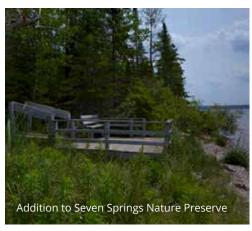

#### Addition to Seven **Springs Nature Preserve** 3.3 acres: 215 feet Burt Lake Tuscarora Township

Thanks to local fundraising efforts and a partnership with the Burt Lake Preservation Association, this shoreline addition was purchased to expand a favorite community nature preserve.