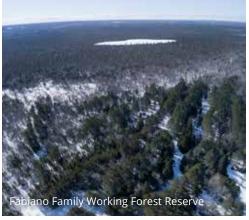

#### **Fabiano Family Working Forest** Reserve

1,400 acres; 10,050 feet Gogomain River; all of Kirk Lake Raber Township

This incredible property was donated outright. It protects river frontage and an entire lake, and has been identified as the MDNR as Deer Wintering Complex that is crucial to their winter survival.