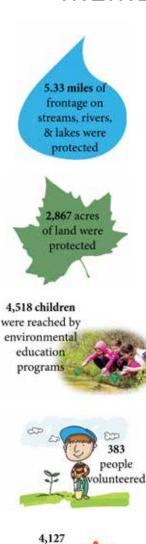

## **VOLUNTEER Highlights & Partnerships**

- 383 Volunteers gave 3,688 hours organization wide. Within this number are volunteers from our Education, Stewardship and Communications departments. These volunteers save the Conservancy \$86,889!
- The 2nd annual BioBlitz was held at the Braun Nature Preserve. 58 BioBlitz participants recorded 443 species including one federally endangered plant!
- 18 Earth Day volunteers planted more than 150 trees at Offield Preserve.
- · Eight community volunteers cleaned up a flatbed load of trash that was illegally dumped in the parking area of the Birge Preserve.
- Little Traverse Bay Bands of Odawa Indians Youth Conservation Corps helped out at Andreae and Susan Creek preserves.
- · Partner groups included: Little Traverse Bay Bands of Odawa Indians Youth Conservation Corps, East Jordan High School, Harbor Springs Middle School, Chemical Bank professional staff, Consumer's energy professional staff, Char-Em United Way.
- 144 Preserve Stewards gave 1,205 hours keeping our preserve trails clear, boundaries marked and rules followed.
- 175 EcoStewards spent 720 hours on citizen science projects including a forest ecology consultant, eagle scout project, frog and toad surveys, vernal pool monitoring, kestrel nest box monitoring, and invasive plant removal. American Kestrel chicks

# & Highlights

4,518 children from 272 participating groups were reached through LTC environmental education programs in 2017. This includes 3,740 students from schools plus 778 children from summer programs. An additional 1,437 students benefited from our loanable Discovery Boxes. We also connected with hundreds of community members through participation in or support of the following community events: Waganakising BAY DAY Water Festival, now held in conjunction with Petoskey's Festival on the Bay in mid-August; the Mackinaw Raptor Fest held in Mackinaw City the first weekend in April; Cheboygan Earth Week Expo, held the third weekend of April; and the Charlevoix Elementary School Science Event, held the third Friday in April.