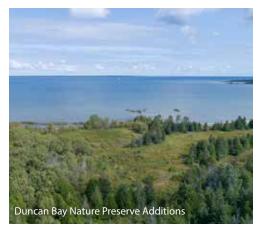

# Cheboygan County

**Bair Family Nature Preserve** 1 acre; 200 feet on Sturgeon River Tuscarora Township

Protects the Sturgeon River, a tributary flowing into Burt Lake, and related wetlands.

**Duncan Bay Nature Preserve Additions** 112 acres; City of Cheboygan

In partnership with Huron Pines, which provided grant funding, LTC purchased two parcels to expand the Duncan Bay Nature Preserve and increase opportunities for trails within the city.

In every walk with nature one receives far more than he seeks. - John Muir