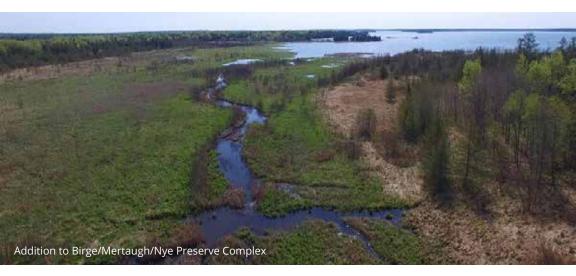

## **Mackinac County**

Addition to Birge/Mertaugh/Nye Preserve Complex 40 acres; 1,320 feet Steele Creek; Clark Township

With funding from Don and Karen Stearns, LTC was able to secure this shoreline parcel on the northeast end of this growing preserve complex that now encompasses 812 acres and 2.7 miles of Lake Huron shoreline.