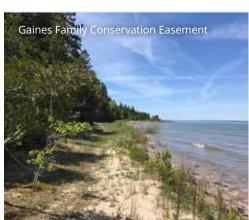

#### CHEBOYGAN COUNTY

- 4 Bair Family Nature Preserve
- 5 Chamberlain Addition to Barbara C. Hoffius Nature Preserve
- 6 Additions to Duncan Bay Nature Preserve
- 7 Gaines Family Conservation Easement
- 8 Charles and Alice LaHaie Nature Preserve
- 9 Weiss Addition to Seven Springs Nature Preserve

#### **Gaines Family Conservation Easement** 62 acres; 2,500 feet US-23; 2,170 feet Lake Huron, Mackinaw Township

This property overlooks the Mackinac Bridge and Mackinac Island. It is entirely wooded with white cedar, balsam fir, birch, and maple. Lies adjacent to and near other lands protected with conservation easements.