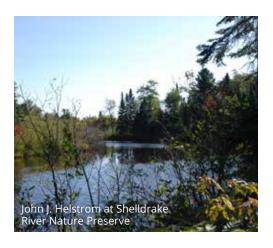

# Chippewa County

John J. Helstrom at Shelldrake **River Nature Preserve** 16.8 acres; 2,154 feet Shelldrake River: 700 feet Lake Superior Whitefish Township

Purchased with funding from the John J. Helstrom Memorial Fund and J.A. Woollam Foundation, this small preserve protects highly significant shoreline of a tributary to a Great Lake.