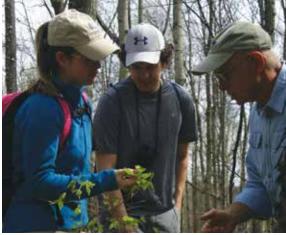

conservation easements were monitored in 2017.

University of Michigan graduate students created a forest health monitoring protocol for our Working Forest Reserves so that LTC can track changes in plant and animal diversity and overall ecological health of a forest before and after timber harvest. They are shown here working with volunteer biologist Glen Matthews.