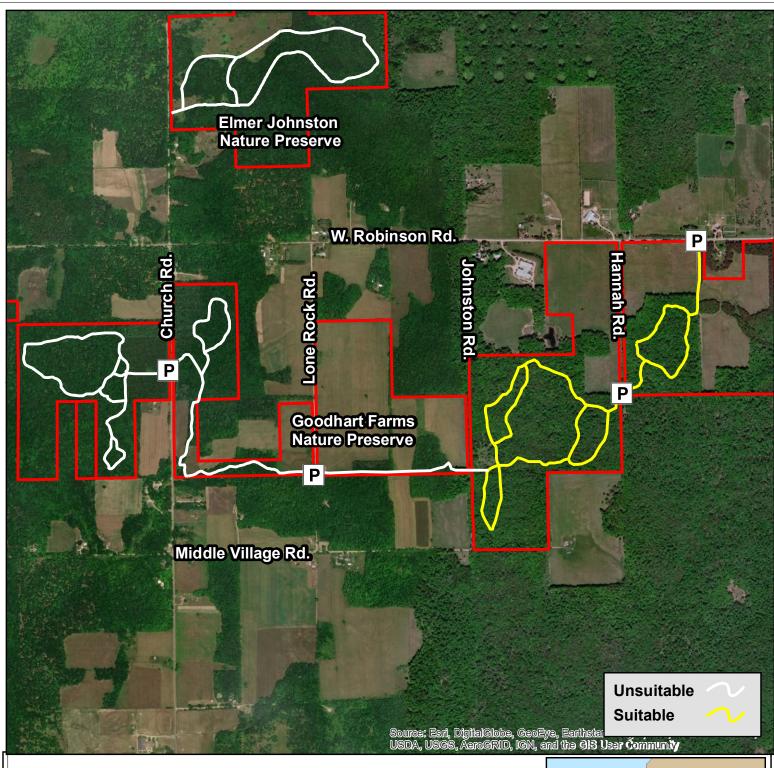

## **Goodhart Farms Nature Preserve** 655 +/- acres **Emmet County, Michigan**

NOTE:
This geographic product was developed by Little Traverse Conservancy (LTC).
Although efforts have been made to ensure information displayed herein is accurate and useful, (LTC) assume no responsibility for errors in the information and does not guarantee that data are fine from errors or inaccuracies. Similarly (LTC) assumes no responsibility for consequences of inappropriate uses or interpretations of the data. Accordingly, these digital data are distributed in present condition and user assumes all risk as to their quality, results obtained from their use, and performace of the data. (LTC) bears no responsibility to inform users of any changes made to this data. Anyone using this data is advised that precision impiled by the data may far exceed actual precision.