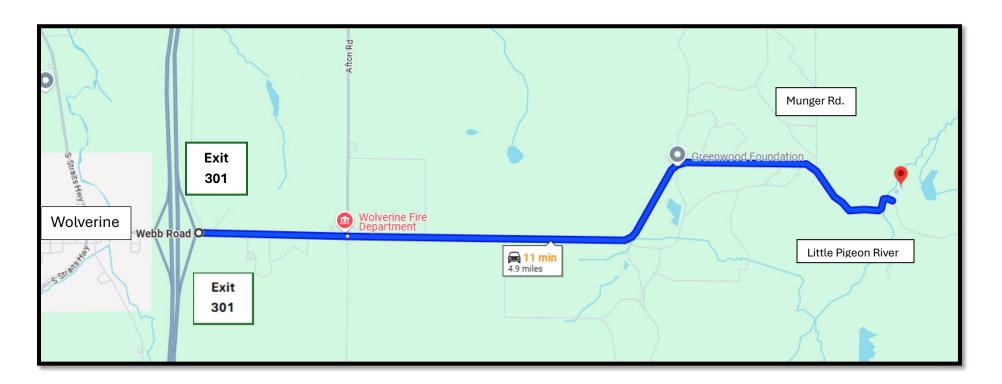

## Directions to Riverview Cabin at Greenwood Foundation from I-75

This information will be very helpful to take you right to the Riverview gate. Other direction sources are not reliable.

- Google maps will direct you right to the Riverview gate. Waze and Apple maps do not!
- From I-75 take Wolverine Exit 301. Turn EAST and drive 5 miles east along Webb Road until you reach the Riverview gate. It will be 100 yards on the left after you cross over the main bridge over the Litte Pigeon River.
- Do not get off at Indian River or Vanderbilt exits. Stay on Webb Road the entire time.