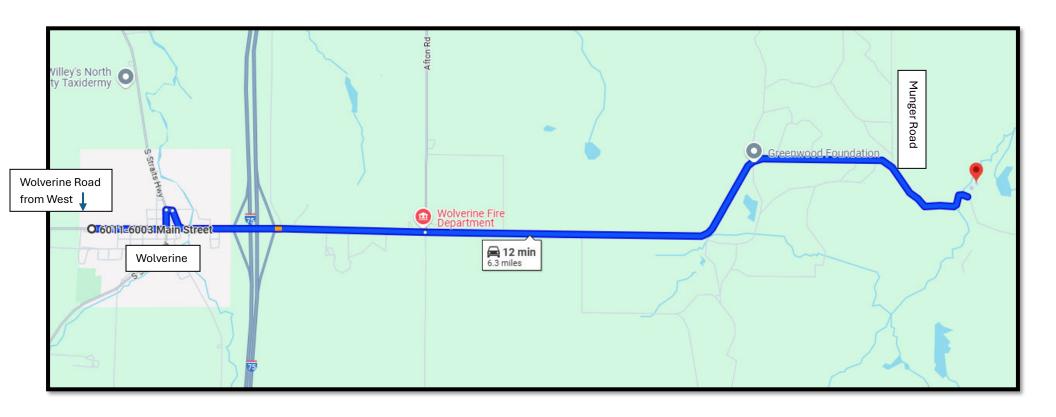

## Directions to Riverview Cabin at Greenwood Foundation from the West (Petoskey, Harbor Springs, etc.)

This information will be very helpful to take you right to the Riverview gate. Other direction sources are not reliable.

- Google maps will direct you right to the Riverview gate. Waze and Apple maps do not!
- From Wolverine Road, take a left onto South Straits Highway, then a sharp right on to East Main Street. Stay on this road and travel across the overpass. (This road changes names a couple of times to become Webb Road).
- Keep driving just over 6 miles east along Webb Road until you reach the Riverview gate. It will be 100 yards on the left after you cross over the main bridge over the Litte Pigeon River.
- Do not get off at Indian River or Vanderbilt exits. Stay on Webb Road the entire time.